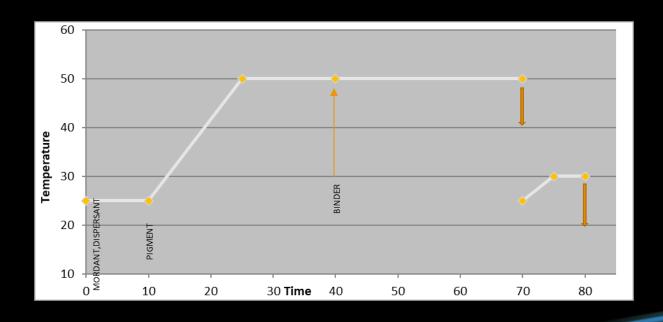

#### GRAPH OF THE DYEING PROCESS

| AUXICOLOR                 | X12 | UNI EN ISO 105-C06:A1S<br>SUN TEST<br>WASHING AT 40°C |     |     |     |     |   | UNI EN ISO 105-C04  ALKALINE PERSPIRATION |     |     |     |     |       |       |     | UNI EN ISO 105-<br>RUBBING |  |
|---------------------------|-----|-------------------------------------------------------|-----|-----|-----|-----|---|-------------------------------------------|-----|-----|-----|-----|-------|-------|-----|----------------------------|--|
| Color changes everything. | XIZ |                                                       |     |     |     |     |   |                                           |     |     |     |     |       |       |     |                            |  |
|                           | 4   | 4                                                     | 4   | 4   | 4   | 4   | 4 | 4                                         | 4   | 4   | 4   | 4   | 3-4/4 | 4     | 5-6 | 5                          |  |
| SUNRISE                   | 4   | 4                                                     | 4   | 4   | 4   | 4   | 4 | 4-5                                       | 4-5 | 4-5 | 4-5 | 4-5 | 3-4/4 | 4     | 5-6 | 5                          |  |
| SUMMER                    | 4   | 4                                                     | 4   | 4   | 4   | 4   | 4 | 4-5                                       | 4-5 | 4-5 | 4-5 | 4-5 | 3-4/4 | 3-4/4 | 5-6 | 5                          |  |
| CINNAMON                  | 4   | 4                                                     | 4   | 4   | 4   | 4   | 4 | 4-5                                       | 4-5 | 4-5 | 4-5 | 4-5 | 4     | 3-4   | 5-6 | 5                          |  |
| MALACHITE                 | 4   | 4-5                                                   | 4-5 | 4-5 | 4-5 | 4-5 | 4 | 4-5                                       | 4-5 | 4-5 | 4-5 | 4-5 | 4     | 4     | 5-6 | 5                          |  |
| AQUAMARINE                | 4   | 4-5                                                   | 4-5 | 4-5 | 4-5 | 4-5 | 4 | 4-5                                       | 4-5 | 4-5 | 4-5 | 4-5 | 3-4/4 | 3-4   | 5   | 5                          |  |
| ONYX                      | 4   | 4-5                                                   | 4-5 | 4-5 | 4-5 | 4-5 | 4 | 4-5                                       | 4-5 | 4-5 | 4-5 | 4-5 | 3-4/4 | 4     | 5-6 | 5                          |  |