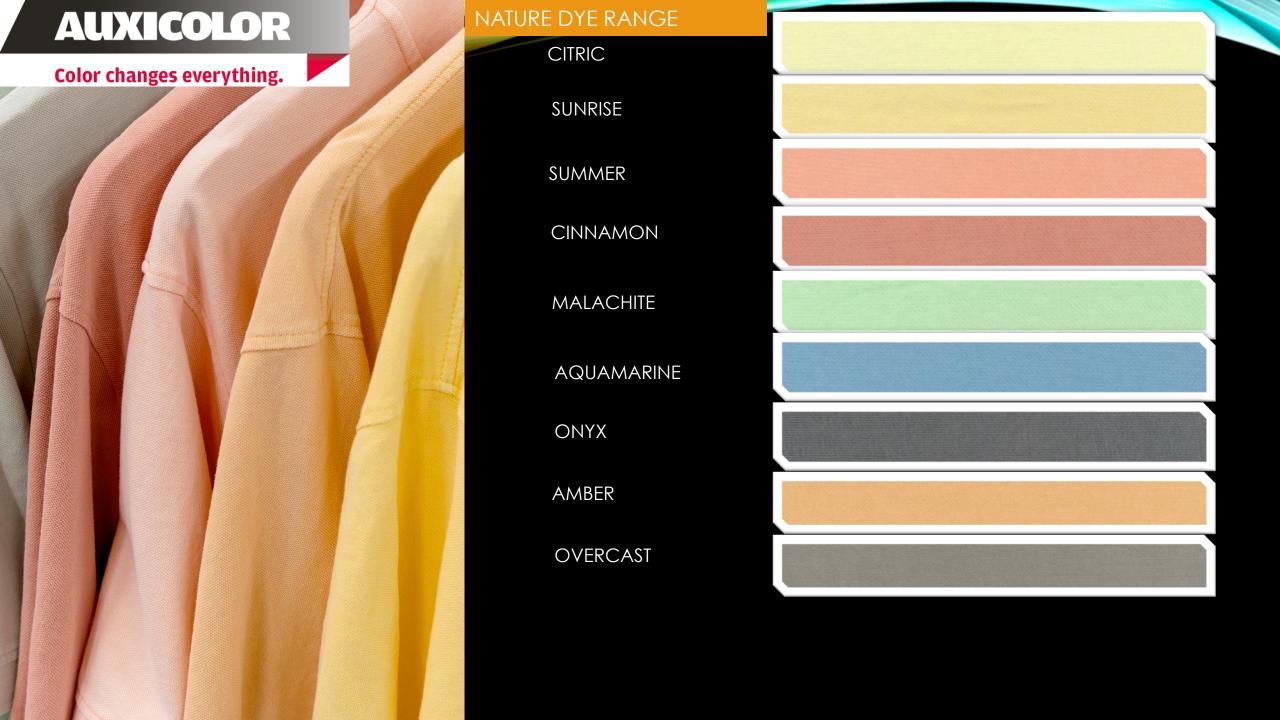

#### **GARMENT DYEING** nature dye

- New pigment dyeing process; simple and economic.
- □ Process in one bath.
- □ Reproducible process.
- Low water consumption.
- ☐ High save energy.
- ☐ Short time process.
- ☐ Good washing and light fastness.